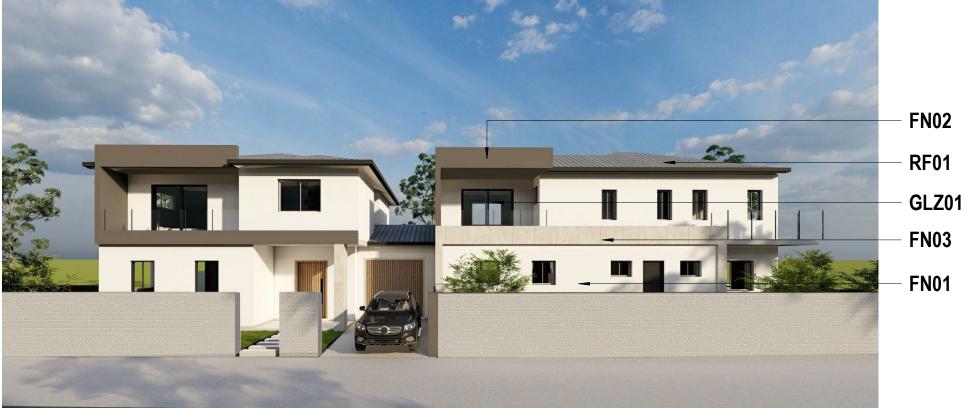

## PROPOSED ATTACHED DUAL OCCUPANCY 118 FIRST AVENUE BELFIELD NSW 2191 LOT B DP419475

FN01 - RENDER & PAINT PAINT FINISH SIM/EQ TO DULUX 'VIVID WHITE'

RF01 - TILE ROOF SIM/EQ TO FRENCH ECLIPSE **BORAL ROOF TILES** 

**FN03 - MARBLE TILES** SIM/EQ TO NOBLE GREY CAESARSTONE

**GLZ01 CLEAR GLAZING IN ALUMINIUM FRAME** 

1:100

PREFERENCE TO SCALING.

4. ALL BOUNDARY CLEARANCES MUST BE VERIFIED BY WORK

1. ALL DIMENSIONS AND FLOOR AREAS TO BE VERIFIED