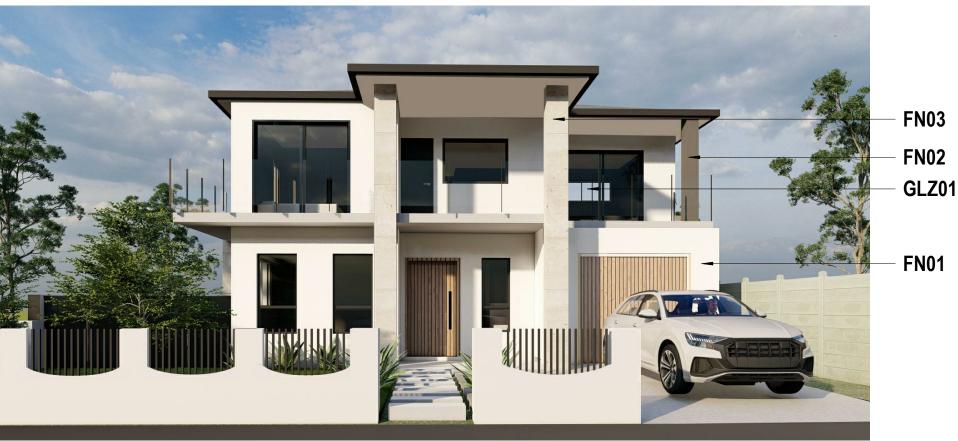

## PROPOSED ATTACHED DUAL OCCUPANCY 118 FIRST AVENUE BELFIELD NSW 2191 LOT B DP419475

FN01 - RENDER & PAINT PAINT FINISH SIM/EQ TO DULUX 'VIVID WHITE'

RF01 - TILE ROOF SIM/EQ TO FRENCH ECLIPSE **BORAL ROOF TILES** 

**FN03 - MARBLE TILES** SIM/EQ TO NOBLE GREY CAESARSTONE

**GLZ01 CLEAR GLAZING IN ALUMINIUM FRAME** 

1:100

PREFERENCE TO SCALING.

4. ALL BOUNDARY CLEARANCES MUST BE VERIFIED BY WORK

1. ALL DIMENSIONS AND FLOOR AREAS TO BE VERIFIED